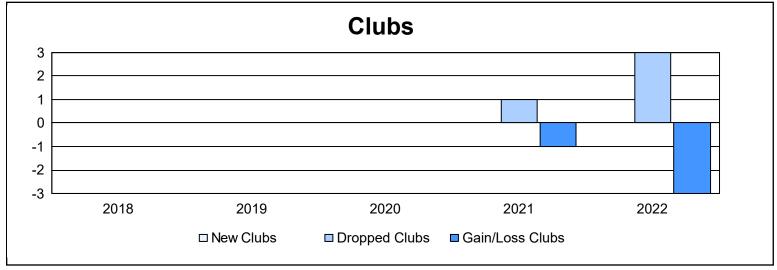

District 107 N As of June 2022 Cumulative

| Year      | New<br>Clubs | Dropped<br>Clubs | Gain/<br>Loss<br>Clubs | New<br>Members | Charter<br>Members | Reinstate<br>Members | Transfer<br>Members | Total<br>Member<br>Added | Total<br>Members<br>Dropped | Gain/<br>Loss<br>Members |
|-----------|--------------|------------------|------------------------|----------------|--------------------|----------------------|---------------------|--------------------------|-----------------------------|--------------------------|
| 2017-2018 | 0            | 0                | 0                      | 97             | 2                  | 1                    | 10                  | 110                      | 179                         | -69                      |
| 2018-2019 | 0            | 0                | 0                      | 71             | 2                  | 3                    | 7                   | 83                       | 180                         | -97                      |
| 2019-2020 | 0            | 0                | 0                      | 74             | 2                  | 1                    | 5                   | 82                       | 170                         | -88                      |
| 2020-2021 | 0            | 1                | -1                     | 38             | 1                  | 2                    | 22                  | 63                       | 140                         | -77                      |
| 2021-2022 | 0            | 3                | -3                     | 62             | 2                  | 3                    | 9                   | 76                       | 140                         | -64                      |
| Average   | 0            | 1                | -1                     | 68             | 2                  | 2                    | 11                  | 83                       | 162                         | -79                      |